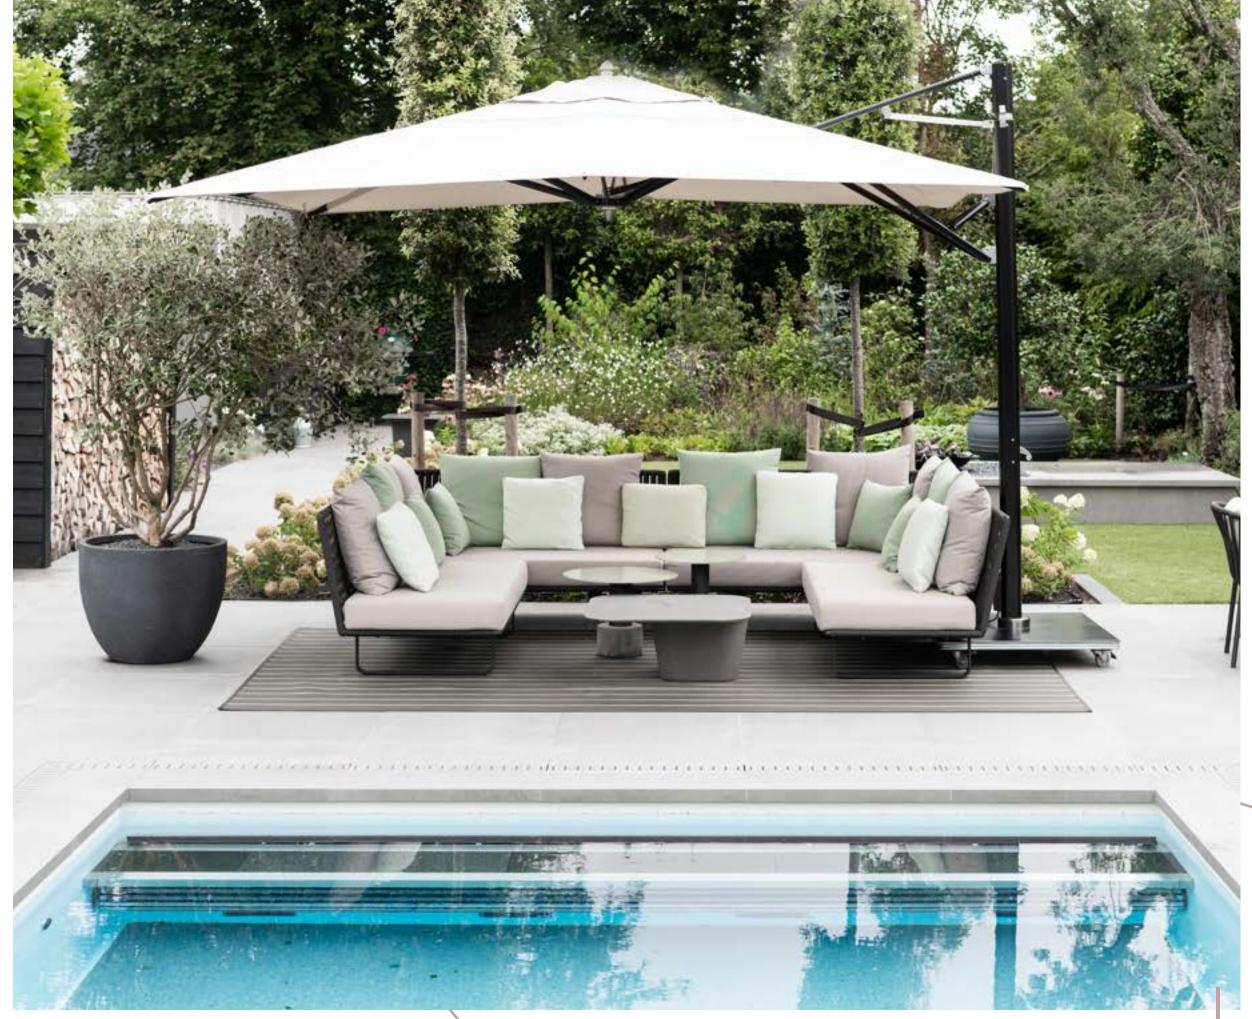

Dining room set

Lounge set

Center post

Cantilever

Retractable awning

Wind screen (Mosquito net)

Vertical awning

Sheer Blackout Sheer & blackout