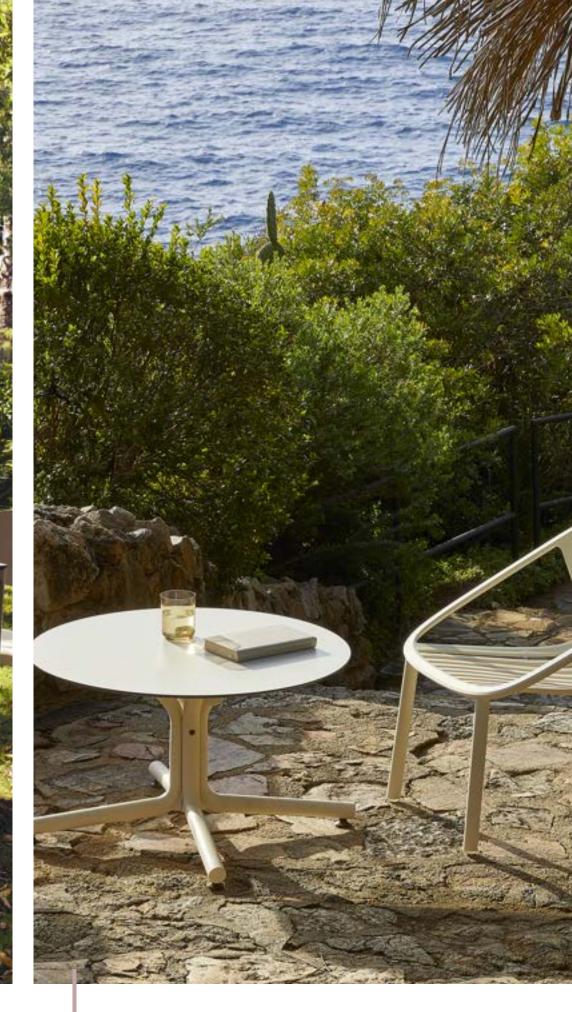

Dining room set

Lounge set

Center post

Cantilever

Retractable awning

Wind screen (Mosquito net)

Vertical awning

Sheer Blackout Sheer & blackout