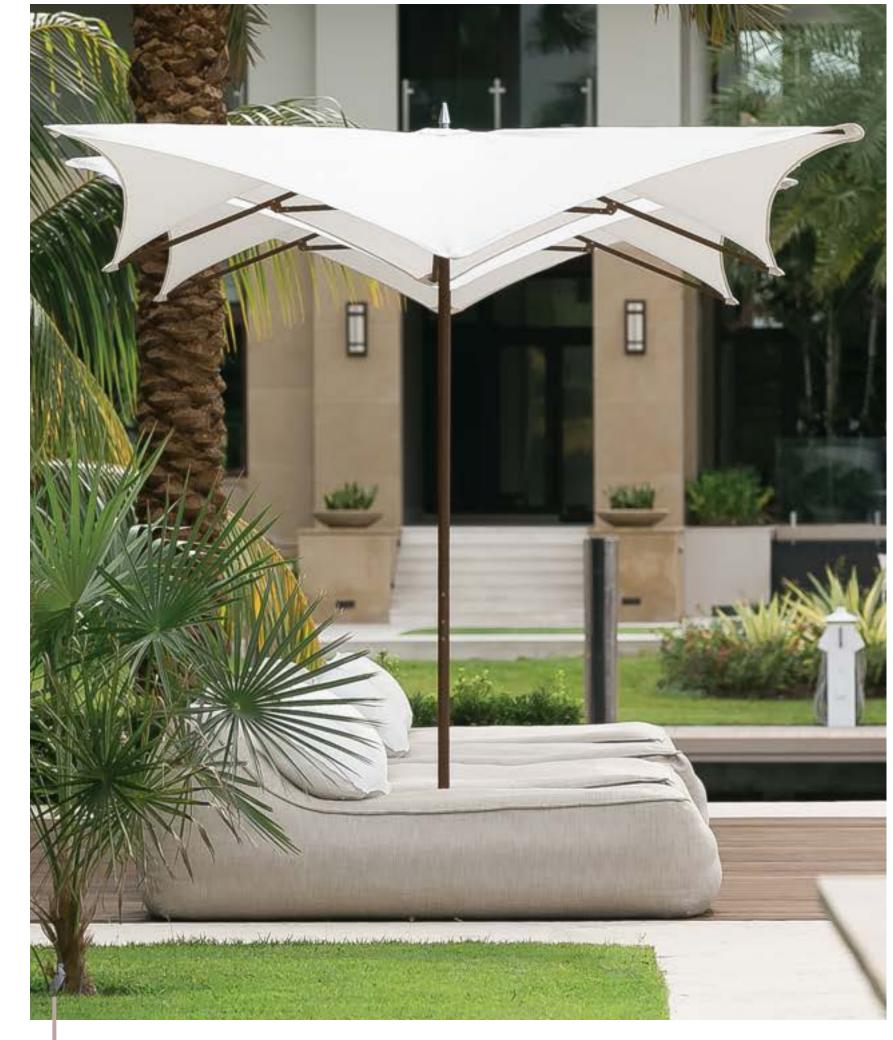

Dining room set

Lounge set

Center post

Cantilever

Retractable awning

Wind screen (Mosquito net)

Vertical awning

Sheer Blackout Sheer & blackout