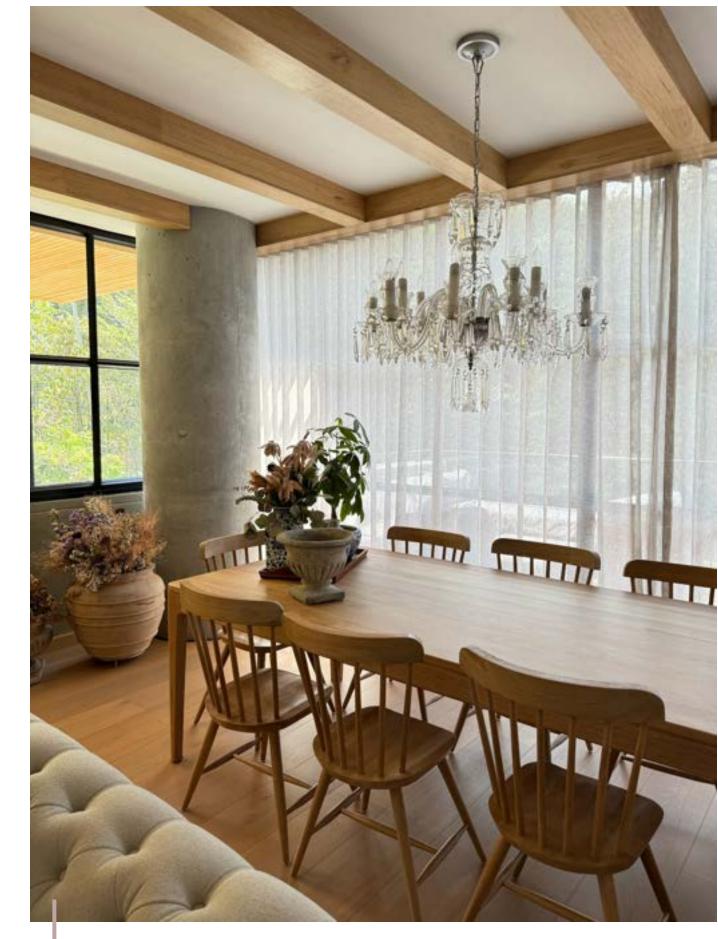

Dining room set

Lounge set

Center post

Cantilever

Retractable awning

Wind screen (Mosquito net)

Vertical awning

Sheer Blackout Sheer & blackout